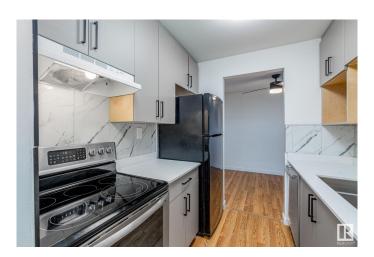

## \$129,500

1 Bedroom, 1.00 Bathroom, 652 sqft Condo / Townhouse on 0.00 Acres

Pollard Meadows, Edmonton, AB

RENOVATED! 1 Bed 1 bath with QUARTZ countertops, new stainless steel appliances, a completely redone bathroom including a new tub and surround. Overlooking a quiet street, with mature trees you'll love the peace and sunlight from your large east facing patio.

Other unit perks include a large storage room, vinyl windows and new ceiling height kitchen cabinets! Condo complex perks include LOW CONDO FEES, an Elevator, same floor laundry, one ENERGIZED Stall, and a security door. Located close to walking trails, a park, Pollard Meadows Elementary school, and a short drive to Millwoods Transit Centre!

### Interior

Appliances Dishwasher-Built-In, Hood Fan, Refrigerator, Stove-Electric, Window

Coverings

Heating Baseboard, Natural Gas