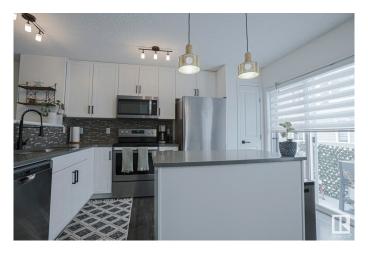

### Interior

Interior Features ensuite bathroom

Appliances Dishwasher-Built-In, Dryer, Garage Control, Garage Opener,

Refrigerator, Stove-Electric, Washer, Microwave Hood Fan-Two

Heating Forced Air-1, Natural Gas