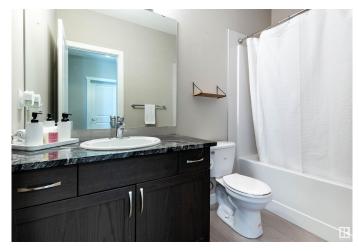

### \$288,900

2 Bedroom, 2.00 Bathroom, 1,095 sqft Condo / Townhouse on 0.00 Acres

Pembina, Edmonton, AB

"Excellent Value" This Large Corner Unit in Aloft Skyview Features Bright Open Floorplan with Oversized Windows. Great Kitchen with Upgraded Counters, Stainless Appliances and Large Pantry. Spacious Living Room with Garden Door Access to Balcony with North Facing Courtyard View. 2 BEDROOMS, 2 BATHROOMS plus DEN. Other Features Include In Suite Laundry, Titled UNDERGROUND Parking Stall. Amazing Views from the Roof Top Patio. Fantastic Location Close to All Amenities!

#### Interior

Interior Features ensuite bathroom

Appliances Dishwasher-Built-In, Microwave Hood Fan, Refrigerator, Stacked

Washer/Dryer, Stove-Electric, Window Coverings, TV Wall Mount

Heating Baseboard, Hot Water, Natural Gas