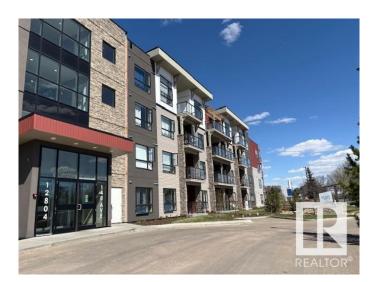

# \$288,900 - 202 12804 140 Avenue, Edmonton

MLS® #E4425023

### \$288,900

2 Bedroom, 2.00 Bathroom, 1,095 sqft Condo / Townhouse on 0.00 Acres

Pembina, Edmonton, AB

"Excellent Value" This Large Corner Unit in Aloft Skyview Features Bright Open Floorplan with Oversized Windows. Great Kitchen with Upgraded Counters, Stainless Appliances and Large Pantry. Spacious Living Room with Garden Door Access to Balcony with North Facing Courtyard View. 2 BEDROOMS, 2 BATHROOMS plus DEN. Other Features Include In Suite Laundry, Titled UNDERGROUND Parking Stall. Amazing Views from the Roof Top Patio. Fantastic Location Close to All Amenities!

## **Community Information**

Address 202 12804 140 Avenue

Area Edmonton
Subdivision Pembina
City Edmonton
County ALBERTA

Province AB

Postal Code T6V 0M3