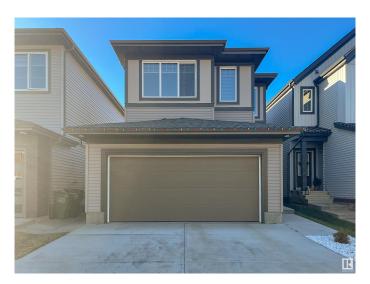

## \$565,000

3 Bedroom, 2.50 Bathroom, 1,857 sqft Single Family on 0.00 Acres

The Uplands, Edmonton, AB

Experience modern comfort in this newly built 2022 home, located in the tranquil Uplands community of Southwest. Offering 1,857 sq. ft. of living space, this residence features 3 bedrooms, 3 bathrooms, and convenient access to Anthony Henday Drive. The main floor showcases a well-designed kitchen, spacious living and dining areas, and thoughtful finishes throughout. Upstairs, the primary suite includes a private ensuite and walk-in closet, accompanied by two additional bedrooms, a full bathroom, a versatile bonus room, and a convenient laundry area. This home includes a SEPARATE ENTRANCE to the basement. Completing this exceptional property is professionally landscaped outdoor space, enhancing its charm and functionality.

### **Essential Information**

MLS® # E4424807 Price \$565,000

Bedrooms 3

Bathrooms 2.50

Full Baths 2

Half Baths 1

Square Footage 1,857 Acres 0.00

Year Built 2022

Type Single Family

Sub-Type Detached Single Family

Style 2 Storey
Status Active