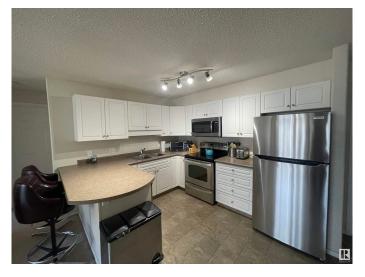

#### \$169,900

2 Bedroom, 2.00 Bathroom, 896 sqft Condo / Townhouse on 0.00 Acres

Belmont, Edmonton, AB

Investors ALERT!! Great ADULT ONLY 18+ living at the highly desirable Chelsea Greene complex. Great open concept floor plan features large living room, kitchen with ample cabinet space and new appliances, Master bedroom with 3-pc ensuite bathroom, second bedroom, 4 pc main bathroom and large laundry/storage area. This unit comes with a 2 titled parking stalls (1 underground with storage unit #11 and 1 surface parking #418). Just minutes from stores, shopping, dinning and amenities.

### Interior

Interior Features ensuite bathroom

Appliances Dishwasher-Built-In, Dryer, Microwave Hood Fan, Refrigerator,

Stove-Electric, Washer, Window Coverings

Heating Hot Water, Natural Gas