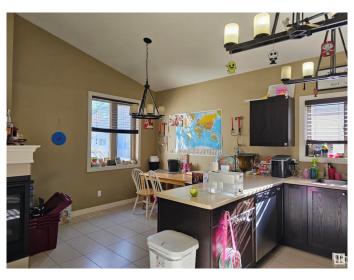

## \$480,000

5 Bedroom, 3.00 Bathroom, 1,111 sqft Single Family on 0.00 Acres

Alberta Avenue, Edmonton, AB

Check out this spacious family home with vaulted ceilings, 3 sided fireplace and beautiful hardwood flooring. Large front window makes this home a must see! 3 beds and 2 bathrooms on the main floor with ss appliances and a double detached garage with fenced yard! Basement is a full legal suite with 9ft ceilings, 2 bedrooms and a 3 piece bathroom. Incredible investment opportunity or a lovely home!

### Interior

Interior Features ensuite bathroom

Appliances Dryer, Garage Control, Garage Opener, Microwave Hood Fan, Stacked

Washer/Dryer, Washer, Window Coverings, Refrigerators-Two,

Stoves-Two, Dishwasher-Two, TV Wall Mount, Curtains and Blinds