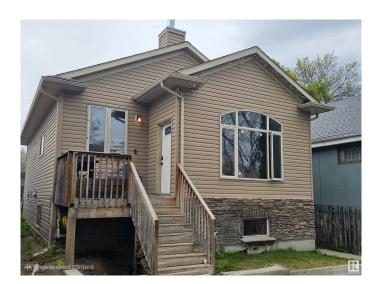

## \$480,000

5 Bedroom, 3.00 Bathroom, 1,111 sqft Single Family on 0.00 Acres

Alberta Avenue, Edmonton, AB

Check out this spacious family home with vaulted ceilings, 3 sided fireplace and beautiful hardwood flooring. Large front window makes this home a must see! 3 beds and 2 bathrooms on the main floor with ss appliances and a double detached garage with fenced yard! Basement is a full legal suite with 9ft ceilings, 2 bedrooms and a 3 piece bathroom. Incredible investment opportunity or a lovely home!

#### **Exterior**

Exterior Wood, Stone, Vinyl

Exterior Features Back Lane, Fenced, Paved Lane, Public Transportation, Schools,

**Shopping Nearby** 

Roof Asphalt Shingles

Construction Wood, Stone, Vinyl

Foundation Concrete Perimeter