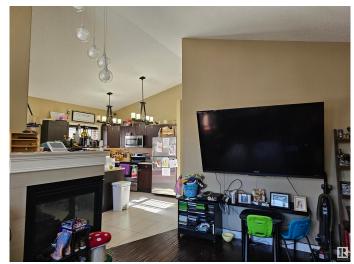

## \$480,000

5 Bedroom, 3.00 Bathroom, 1,111 sqft Single Family on 0.00 Acres

Alberta Avenue, Edmonton, AB

Check out this spacious family home with vaulted ceilings, 3 sided fireplace and beautiful hardwood flooring. Large front window makes this home a must see! 3 beds and 2 bathrooms on the main floor with ss appliances and a double detached garage with fenced yard! Basement is a full legal suite with 9ft ceilings, 2 bedrooms and a 3 piece bathroom. Incredible investment opportunity or a lovely home!

Heating Forced Air-2, Natural Gas

Fireplace Yes

Fireplaces Three Sided

Stories 2
Has Suite Yes
Has Basement Yes

Basement Full, Finished