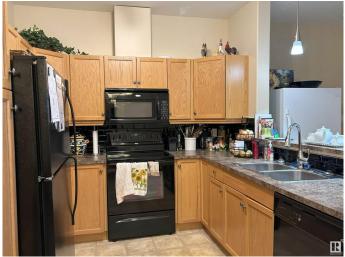

#### \$229,900

2 Bedroom, 2.00 Bathroom, 1,108 sqft Condo / Townhouse on 0.00 Acres

Haddow, Edmonton, AB

Definitely a great investment in this LARGE, over 1,100 sq. ft. main-floor unit with an open and spacious floor plan, 2 bedrooms, 2 bathrooms (2 sinks in the ensuite), a nice gas fireplace, and quick access to the patioâ€"perfect if you have a pet or just need some fresh air. This is not your ordinary condoâ€"this unit feels just like a bungalow! Finishing is somewhat dated, but the condition is good. Many attractive amenities in this complex, including a lounge/social room, gym, theatre room, car wash, guest suite, top-tier sprinkler system, intercom system, and LOTS of close visitor parking! Comes with 1 titled underground parking stall and a storage cage. Access to the Henday, Terwillegar Dr., 23 Ave., the Whitemud, and other surrounding arteries is unbeatable for commuting or getting anywhere you need to go. Extremely popular, quiet, and well-maintained complex! You can't go wrong with this one. Priced to sell. Come see for yourself!

## **Community Information**

| Address           | 125 2503 Hanna Crescent                                                                                                                                                                                                         |
|-------------------|---------------------------------------------------------------------------------------------------------------------------------------------------------------------------------------------------------------------------------|
| Area              | Edmonton                                                                                                                                                                                                                        |
| Subdivision       | Haddow                                                                                                                                                                                                                          |
| City              | Edmonton                                                                                                                                                                                                                        |
| County            | ALBERTA                                                                                                                                                                                                                         |
| Province          | AB                                                                                                                                                                                                                              |
| Postal Code       | T6R 0H1                                                                                                                                                                                                                         |
| Amenities         |                                                                                                                                                                                                                                 |
| Amenities         | Air Conditioner, Car Wash, Ceiling 9 ft., Exercise Room, Guest Suite,<br>Intercom, Parking-Visitor, Party Room, Recreation Room/Centre,<br>Secured Parking, Social Rooms, Sprinkler System-Fire, Vinyl Windows,<br>Storage Cage |
| Parking           | Underground                                                                                                                                                                                                                     |
| Interior          |                                                                                                                                                                                                                                 |
| Interior Features | ensuite bathroom                                                                                                                                                                                                                |
| Appliances        | Air Conditioning-Central, Dishwasher-Built-In, Dryer, Microwave Hood Fan, Refrigerator, Stove-Electric, Washer, Window Coverings                                                                                                |
| Heating           | Fan Coil, Hot Water, Natural Gas                                                                                                                                                                                                |
| Fireplaces        | Corner, Glass Door                                                                                                                                                                                                              |
| # of Stories      | 3                                                                                                                                                                                                                               |
| Stories           | 1                                                                                                                                                                                                                               |
| Has Basement      | Yes                                                                                                                                                                                                                             |
| Basement          | None, No Basement                                                                                                                                                                                                               |
| Exterior          |                                                                                                                                                                                                                                 |