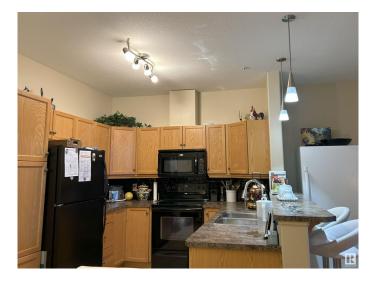

#### \$229,900

2 Bedroom, 2.00 Bathroom, 1,108 sqft Condo / Townhouse on 0.00 Acres

Haddow, Edmonton, AB

Definitely a great investment in this LARGE, over 1,100 sq. ft. main-floor unit with an open and spacious floor plan, 2 bedrooms, 2 bathrooms (2 sinks in the ensuite), a nice gas fireplace, and quick access to the patioâ€"perfect if you have a pet or just need some fresh air. This is not your ordinary condoâ€"this unit feels just like a bungalow! Finishing is somewhat dated, but the condition is good. Many attractive amenities in this complex, including a lounge/social room, gym, theatre room, car wash, guest suite, top-tier sprinkler system, intercom system, and LOTS of close visitor parking! Comes with 1 titled underground parking stall and a storage cage. Access to the Henday, Terwillegar Dr., 23 Ave., the Whitemud, and other surrounding arteries is unbeatable for commuting or getting anywhere you need to go. Extremely popular, quiet, and well-maintained complex! You can't go wrong with this one. Priced to sell. Come see for yourself!

## **Community Information**

| Address           | 125 2503 Hanna Crescent                                                                                                                                                                                                         |
|-------------------|---------------------------------------------------------------------------------------------------------------------------------------------------------------------------------------------------------------------------------|
| Area              | Edmonton                                                                                                                                                                                                                        |
| Subdivision       | Haddow                                                                                                                                                                                                                          |
| City              | Edmonton                                                                                                                                                                                                                        |
| County            | ALBERTA                                                                                                                                                                                                                         |
| Province          | AB                                                                                                                                                                                                                              |
| Postal Code       | T6R 0H1                                                                                                                                                                                                                         |
| Amenities         |                                                                                                                                                                                                                                 |
| Amenities         | Air Conditioner, Car Wash, Ceiling 9 ft., Exercise Room, Guest Suite,<br>Intercom, Parking-Visitor, Party Room, Recreation Room/Centre,<br>Secured Parking, Social Rooms, Sprinkler System-Fire, Vinyl Windows,<br>Storage Cage |
| Parking           | Underground                                                                                                                                                                                                                     |
| Interior          |                                                                                                                                                                                                                                 |
| Interior Features | ensuite bathroom                                                                                                                                                                                                                |
| Appliances        | Air Conditioning-Central, Dishwasher-Built-In, Dryer, Microwave Hood Fan, Refrigerator, Stove-Electric, Washer, Window Coverings                                                                                                |
| Heating           | Fan Coil, Hot Water, Natural Gas                                                                                                                                                                                                |
| Fireplaces        | Corner, Glass Door                                                                                                                                                                                                              |
| # of Stories      | 3                                                                                                                                                                                                                               |
| Stories           | 1                                                                                                                                                                                                                               |
| Has Basement      | Yes                                                                                                                                                                                                                             |
| Basement          | None, No Basement                                                                                                                                                                                                               |
| Exterior          |                                                                                                                                                                                                                                 |