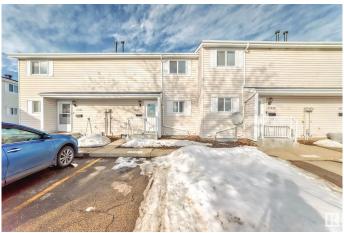

# \$225,000 - 11528 139 Avenue, Edmonton

MLS® #E4422761

## \$225,000

3 Bedroom, 1.50 Bathroom, 1,001 sqft Condo / Townhouse on 0.00 Acres

Carlisle, Edmonton, AB

Come check out this beautiful 3 bedroom townhouse, You walk in to the spacious front entrance with coat closet and half bathroom. It has an open main floor living room/ dining room. Beautiful Galley Kitchen for all your cooking needs. Upstairs you have 3 bedrooms with a full bathroom. The basement is unfinished, with the washer and dryer. The back yard is fully fenced, parking is right outside your front door. This property is close to the Henday, Yellowhead Trail, St Albert, easy access to all areas of Edmonton. This property is also close to schools and shopping making it a perfect fit.

#### **Exterior**

Exterior Wood, Vinyl

Exterior Features Fenced, Landscaped, Playground Nearby, Public Transportation,

Schools, Shopping Nearby

Roof Asphalt Shingles

Construction Wood, Vinyl

Foundation Concrete Perimeter