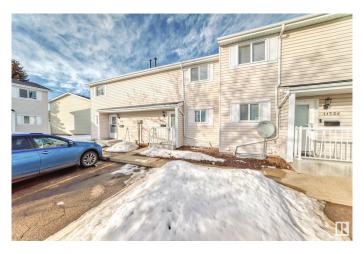

# \$225,000 - 11528 139 Avenue, Edmonton

MLS® #E4422761

## \$225,000

3 Bedroom, 1.50 Bathroom, 1,001 sqft Condo / Townhouse on 0.00 Acres

Carlisle, Edmonton, AB

Come check out this beautiful 3 bedroom townhouse, You walk in to the spacious front entrance with coat closet and half bathroom. It has an open main floor living room/ dining room. Beautiful Galley Kitchen for all your cooking needs. Upstairs you have 3 bedrooms with a full bathroom. The basement is unfinished, with the washer and dryer. The back yard is fully fenced, parking is right outside your front door. This property is close to the Henday, Yellowhead Trail, St Albert, easy access to all areas of Edmonton. This property is also close to schools and shopping making it a perfect fit.

#### **Exterior**

Exterior Wood, Vinyl

Exterior Features Fenced, Landscaped, Playground Nearby, Public Transportation,

Schools, Shopping Nearby

Roof Asphalt Shingles

Construction Wood, Vinyl

Foundation Concrete Perimeter