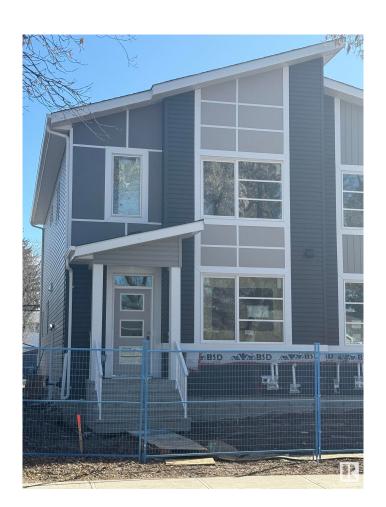

# \$604,900 - 11927 123 Street, Edmonton

MLS® #E4422693

## \$604,900

6 Bedroom, 4.00 Bathroom, 1,760 sqft Single Family on 0.00 Acres

Prince Charles, Edmonton, AB

This brand-new, 2-storey half duplex features a modern open-concept living area with quartz countertops and a main-floor bedroom with a 3-piece bathroom. Upstairs, you'll find three bedrooms, including a Primary with an ensuite and walk-in closet, plus a laundry room and a 4-piece bathroom. The property also includes a 2-bedroom legal suite and a double detached garage. Note that the property is currently still under construction.

Type Single Family

Sub-Type Half Duplex

Style 2 Storey

Status Active

Stories 3

Has Basement Yes

Basement Full, Finished

**Exterior** 

Exterior Wood, Stone, Vinyl

Exterior Features Back Lane, Landscaped, P

Schools, Shopping Nearby

Roof Asphalt Shingles