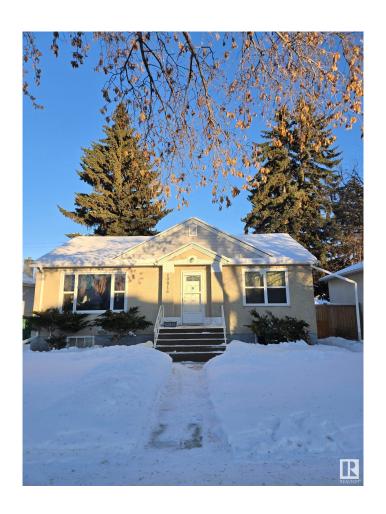

# \$429,990 - 10815 135 Street, Edmonton

MLS® #E4422331

### \$429,990

4 Bedroom, 1.50 Bathroom, 888 sqft Single Family on 0.00 Acres

North Glenora, Edmonton, AB

Investor Alerts for the stunning Bungalow in North Glenora! The best opportunity for living or investing. Spacious living room., dinning and kitchen have separate spaces. Suitable for first time home family. More rooms in basement, family room, 2 extra bed rooms, 1 half bath ,laundry and mechanical room. Basement 70% finished , see remarks. Double detached garage, two separate garage doors with openers. Great location to schools, transits, Westmount Mall, Telus World of Science, churches, parks and quick access to Groat Rd, UofA and Downtown.

Built in 1952

Year Built 1952

Type Single Family

Sub-Type Detached Single Family

Style Bungalow

Status Active