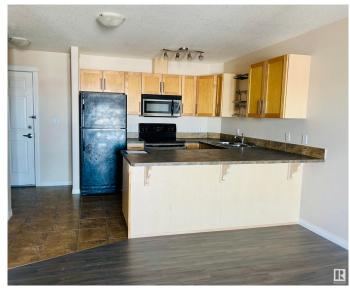

#### \$145,000

1 Bedroom, 1.00 Bathroom, 657 sqft Condo / Townhouse on 0.00 Acres

Spruce Ridge, Spruce Grove, AB

Edgeworth Place, recently renamed Parkland Point is conveniently located just a short walk to the Tri-Leisure Center, shopping & schools. Top floor unit offers garden door access to the spacious east facing balcony with wonderful views of Spruce Grove. Open design features a good size kitchen & dining area adjoining the livingroom, 1 bedroom, a full 4 piece bathroom & insuite laundry/mechanical room. Surface parking stall is assigned. Property is being sold 'as is where is' on possession day with no warranties or representations.

#### Interior

Appliances None

Heating Heat Pump, Water