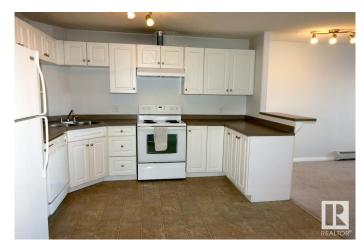

### \$130,900

1 Bedroom, 1.00 Bathroom, 625 sqft Condo / Townhouse on 0.00 Acres

Clareview Town Centre, Edmonton, AB

Great for the first-time home buyer and or investor. This 1 bedroom, 1 bath second floor unit offers an open concept living area with eat-in dinning, 4 pcs bath, large bedroom and in suite laundry with storage. No need to pay for a gym membership as this complex has an extremely nice fitness room. This location is hard to beat with walking distance to Clareview Transit and LRT Station, and just minutes to shopping, restaurants, and entertainment.

#### Interior

Appliances Dishwasher-Built-In, Hood Fan, Refrigerator, Stacked Washer/Dryer,

Stove-Electric

Heating Hot Water, Natural Gas