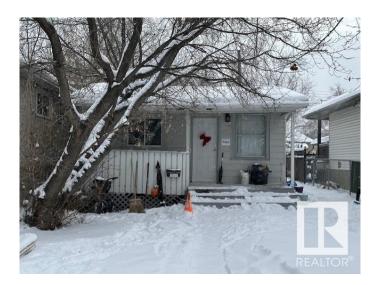

### \$179,900

2 Bedroom, 1.00 Bathroom, 667 sqft Single Family on 0.00 Acres

Mccauley, Edmonton, AB

Prime location to build and invest in the mature area location! Investor Alert or First time buyer!! Cozy livable bungalow in the mature down town city neighborhood, minutes to the heart of Edmonton! Situated on a 29' x 129' lot zoned RF3. This is a GREAT rental or live and re-development later property. 2 bedrooms, 1 bathroom, laminate flooring, metal roof, newer hot water tank, crawl space for storage. Build a new single family and duplex housing or possible four units. CLOSE TO ALL AMENITIES, SCHOOLS, MAJOR BUS ROUTES, LRT LINE, GROCERY STORES & RESTAURANTS, MEDICAL SERVICES. **BRING OFFERS! MUST SELL!** 

#### **Exterior**

Exterior Wood, Vinyl

Exterior Features Landscaped, Paved Lane, Private Setting, Schools, Shopping Nearby

Roof Metal

Construction Wood, Vinyl

Foundation Concrete Perimeter