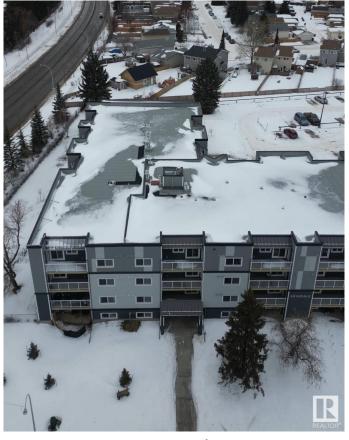

# \$174,900

2 Bedroom, 1.50 Bathroom, 945 sqft Condo / Townhouse on 0.00 Acres

La Perle, Edmonton, AB

Welcome to Erindale! This bright, west-facing 2-bedroom, 1.5-bath condo features in-suite laundry and boasts all the modern finishes you expect, like quartz countertops, vinyl plank flooring, and an electric fireplace. But this unit goes above and beyondâ€"thanks to a taller ceiling in the sunken living room, it feels even more spacious, open, and airy. Need extra storage? There's a handy storage room off the deck, plus a dedicated bike storage room. And if you're looking for more amenities, you'II find a fitness room and an energized parking stall, with additional stalls available for rent. Location is key, and this one's perfectâ€"just a short walk to the future LRT station, West Edmonton Mall, schools, and shopping. Plus, following a building fire in 2022, this entire project was rebuilt to exceed today's building standards. With everything done, all that's left to do is move in!