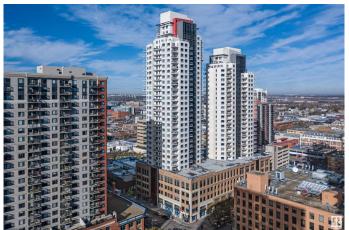

# \$1,390,000 - 302 10410 102 Avenue, Edmonton

MLS® #E4419740

## \$1,390,000

0 Bedroom, 0.00 Bathroom, Office on 0.00 Acres

Downtown (Edmonton), Edmonton, AB

Fully built out high end office space in the Fox II tower downtown. High ceilings throughout the open concept workspaces. Two private offices & large boardroom. Reception off the main entrance, open kitchen area and two private washrooms. Abundance of natural light from the perimeter windows. Two titled parking stalls - one tandem and one single. Furnishings negotiable.

## **Community Information**

Address 302 10410 102 Avenue

Area Edmonton

Subdivision Downtown (Edmonton)

City Edmonton
County ALBERTA

Province AB

Postal Code T5J 0B5