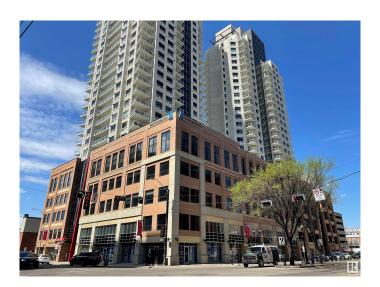

# \$1,390,000 - 302 10410 102 Avenue, Edmonton

MLS® #E4419740

## \$1,390,000

0 Bedroom, 0.00 Bathroom, Office on 0.00 Acres

Downtown (Edmonton), Edmonton, AB

Fully built out high end office space in the Fox II tower downtown. High ceilings throughout the open concept workspaces. Two private offices & large boardroom. Reception off the main entrance, open kitchen area and two private washrooms. Abundance of natural light from the perimeter windows. Two titled parking stalls - one tandem and one single. Furnishings negotiable.

## **Community Information**

Address 302 10410 102 Avenue

Area Edmonton

Subdivision Downtown (Edmonton)

City Edmonton
County ALBERTA

Province AB

Postal Code T5J 0B5