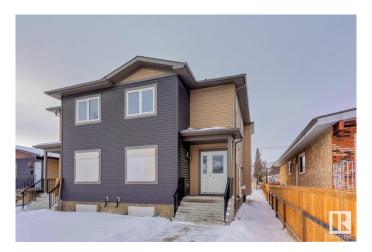

#### \$799,900

6 Bedroom, 5.00 Bathroom, 2,999 sqft Condo / Townhouse on 0.00 Acres

Prince Charles, Edmonton, AB

An exceptional investment opportunity in Prince Charles! On the doorstep of the highly anticipated Blachford development is this Side by side duplex with side entrances and potential for legal basement suites. Create an excellent cash flowing investment property with this never lived in property. Each duplex offers nearly 1500sqft of living space across 2 levels. The main levels each feature a sizable office space, dining room, kitchen, living room, and 2pc bathroom. The upper levels offer 3 spacious bedrooms as well as upstairs laundry. The primary bedroom is equipped with a 3pc ensuite and walk-in closet. Currently the basement is undeveloped but with the side entry, a savvy investor could build out two additional legal suites in the basement to create the ultimate investment property. Market rents suggest a cap rate of greater than 5%!

#### **Essential Information**

MLS® # E4418839 Price \$799,900

Bedrooms 6

Bathrooms 5.00

Full Baths 4

Half Baths 2

Square Footage 2,999
Acres 0.00
Year Built 2015

Type Condo / Townhouse Sub-Type Duplex Side By Side

Style 2 Storey
Status Active

### **Exterior**

Exterior Wood, Vinyl

Exterior Features Back Lane, See Remarks

Roof Asphalt Shingles

Construction Wood, Vinyl

Foundation Concrete Perimeter