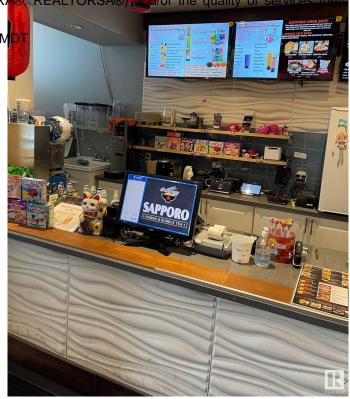

## \$109,900

0 Bedroom, 0.00 Bathroom, Business on 0.00 Acres

Killarney, Edmonton, AB

This WELL known business located in a busy strip mall. High traffic area. Serving REMEN, BUBBLE TEA.... Business is pretty steady with lots of take out and on line orders. Simple menu and easy to operate. It has great potential to add more items and increase the sales. Don't miss it!!