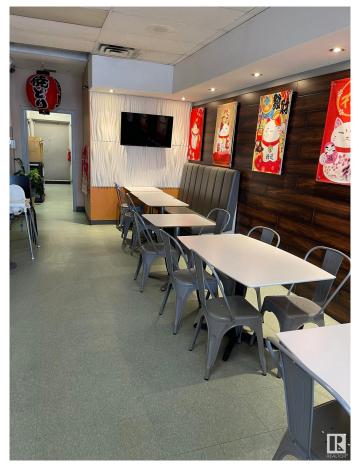

## \$109,900

0 Bedroom, 0.00 Bathroom, Business on 0.00 Acres

Killarney, Edmonton, AB

This WELL known business located in a busy strip mall. High traffic area. Serving REMEN, BUBBLE TEA.... Business is pretty steady with lots of take out and on line orders. Simple menu and easy to operate. It has great potential to add more items and increase the sales. Don't miss it!!