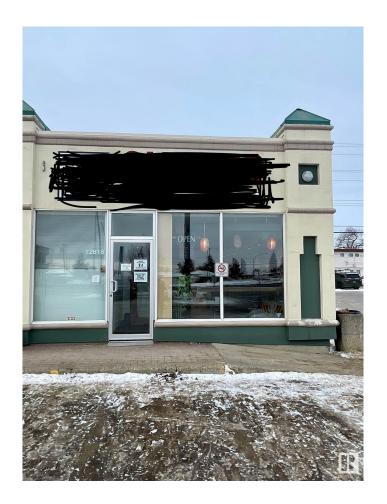

## \$109,900

0 Bedroom, 0.00 Bathroom, Business on 0.00 Acres

Killarney, Edmonton, AB

This WELL known business located in a busy strip mall. High traffic area. Serving REMEN, BUBBLE TEA.... Business is pretty steady with lots of take out and on line orders. Simple menu and easy to operate. It has great potential to add more items and increase the sales. Don't miss it!!

## **Community Information**

Address Na

Area Edmonton
Subdivision Killarney
City Edmonton
County ALBERTA

Province AB

Postal Code T5E 2T2