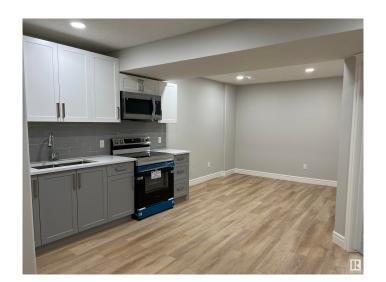

### \$1,050

1 Bedroom, 1.00 Bathroom, 700 sqft Rental on 0.00 Acres

Glenridding Ravine, Edmonton, AB

Welcome Home! Wonderful 1 Bedroom 1
Bathroom Basement Suite For Rent in the
highly sought after community of Glenridding
Ravine, SW Edmonton. Awesome open floor
plan with full kitchen and living area. In-suite
laundry. 1 Bedroom. Private side entrance.
Street parking. Tenant only pays 25% of utility
costs. Pets subject to approval. Great location
in South Edmonton nearby walking trails,
parks, schools and so much more.