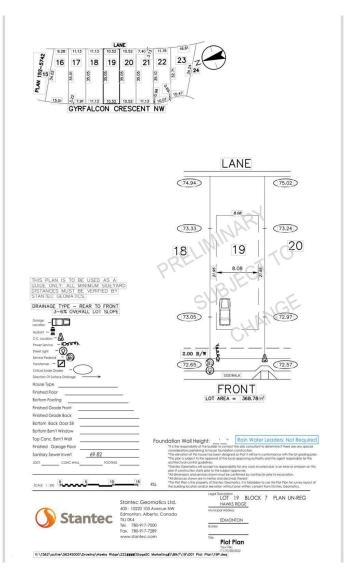

## \$259,900

0 Bedroom, 0.00 Bathroom, Single Family on 0.00 Acres

Hawks Ridge, Edmonton, AB

ATTENTION BUILDER !!! Great development opportunity to build your dream home in picturesque Hawks Ridge. Close to shopping, Lois Hole Provincial Park, St. Albert and all of its amenities, and 105 acre natural area full of mature trees, trails/bike paths, preserved wetlands and scenic ponds just outside your door. Live close to nature while taking advantage of city living. Quick access to major traffic arteries such as the Anthony Henday and Yellowhead Trail making your daily commute a breeze. 34.51ft x 114.99ft.

## **Community Information**

| Address     | 1111 Gyrfalcon Crescent |
|-------------|-------------------------|
| Area        | Edmonton                |
| Subdivision | Hawks Ridge             |
| City        | Edmonton                |
| County      | ALBERTA                 |

## Exterior

Exterior Features Back Lane, Flat Site, Golf Nearby, Playground Nearby, Shopping Nearby