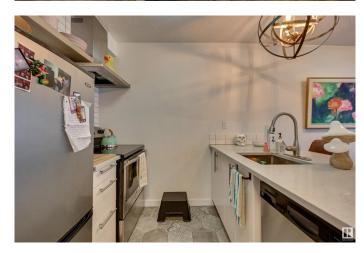

### Interior

Appliances Dishwasher-Built-In, Refrigerator, Stove-Electric

Heating Baseboard, Natural Gas