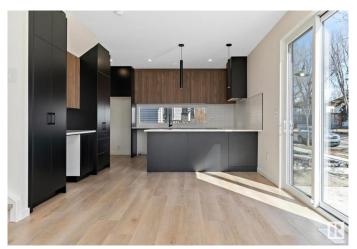

#### \$2,699,000

3 Bedroom, 3.50 Bathroom, 4,265 sqft Single Family on 0.00 Acres

Bonnie Doon, Edmonton, AB

Discover exceptional investment opportunity with this beautifully designed 4-plex with legal basement suites by House of Modernity. This property has a projected rental income of \$187,000 annually. Ideally situated in a prime location, this property features four legal suites, each with 9 ft ceilings, a sophisticated 2-bedroom, 2-bathroom ensuite layout perfect for working professionals. The design accommodates individual needs while providing a separate entrance for the legal basement suite, enhancing privacy and rental flexibility. The large basement includes a bedroom and a cozy living area, ideal for additional sleeping arrangements, all highlighted by vaulted ceilings, high-end finishes, and a designer lighting package.

#### Interior

Interior Features ensuite bathroom

Appliances Dryer-Two, Refrigerators-Two, Washers-Two, Microwave Hood Fan-Two

Heating Forced Air-1, Natural Gas

Stories 2
Has Suite Yes
Has Basement Yes

Basement Full, Finished