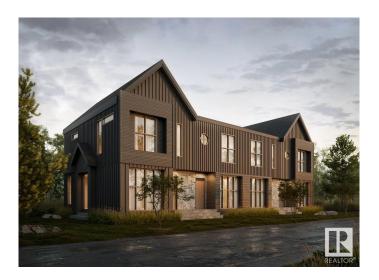

#### \$2,699,000

3 Bedroom, 3.50 Bathroom, 4,265 sqft Single Family on 0.00 Acres

Bonnie Doon, Edmonton, AB

Discover exceptional investment opportunity with this beautifully designed 4-plex with legal basement suites by House of Modernity. This property has a projected rental income of \$187,000 annually. Ideally situated in a prime location, this property features four legal suites, each with 9 ft ceilings, a sophisticated 2-bedroom, 2-bathroom ensuite layout perfect for working professionals. The design accommodates individual needs while providing a separate entrance for the legal basement suite, enhancing privacy and rental flexibility. The large basement includes a bedroom and a cozy living area, ideal for additional sleeping arrangements, all highlighted by vaulted ceilings, high-end finishes, and a designer lighting package.