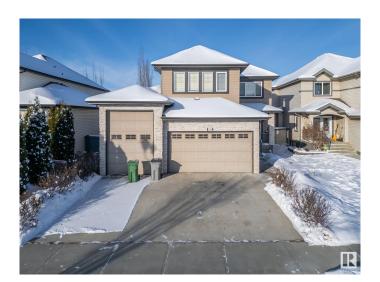

## \$649,000 - 5408 30 Avenue, Beaumont

MLS® #E4416118

## \$649.000

4 Bedroom, 3.50 Bathroom, 2,291 sqft Single Family on 0.00 Acres

Place Chaleureuse, Beaumont, AB

Well Kept !! Great location set back from 30th Avenue off service road. Close to shopping and schools . Great finishing. 2290 sq. ft. with triple garage, one bay has 12 foot door and deep enough for most RVs. Open concept kitchen with dining room with big window to look on to tiled yard. Extensive use of tile and dark hardwood. Granite in every bathroom. Master has large shower, jet tub and double sinks. Master Bedroom also has sitting area! Bonus room is huge and has vaulted ceiling. and walk through pantry. Fully finished basement with one bedroom and full washroom. priced to sell !!!