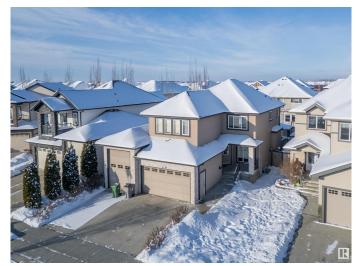

## \$649,000 - 5408 30 Avenue, Beaumont

MLS® #E4416118

## \$649.000

4 Bedroom, 3.50 Bathroom, 2,291 sqft Single Family on 0.00 Acres

Place Chaleureuse, Beaumont, AB

Well Kept !! Great location set back from 30th Avenue off service road. Close to shopping and schools . Great finishing. 2290 sq. ft. with triple garage, one bay has 12 foot door and deep enough for most RVs. Open concept kitchen with dining room with big window to look on to tiled yard. Extensive use of tile and dark hardwood. Granite in every bathroom. Master has large shower, jet tub and double sinks. Master Bedroom also has sitting area! Bonus room is huge and has vaulted ceiling. and walk through pantry. Fully finished basement with one bedroom and full washroom. priced to sell !!!