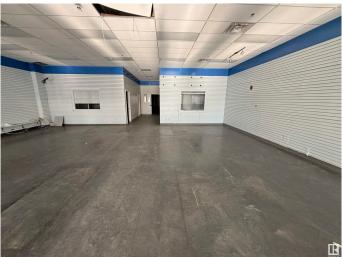

#### \$0

0 Bedroom, 0.00 Bathroom, Retail on 0.00 Acres

Prince Rupert, Edmonton, AB

4,389 sq.ft. - 6,374 sq.ft. of retail space for lease on 111 Avenue. This space offers a location with high visibility, attracting over 26,400 vehicles per day. Recently renovated, the building features modern upgrades that create an atmosphere suitable for medical, professional, and retail uses. Tenants will benefit from on-site parking for clients and staff, along with easy access from 111 Avenue, and quick connections to Yellowhead Trail and Downtown Edmonton. The open-concept layout provides flexibility for various business needs, making it an ideal choice for those seeking a high-traffic, accessible location in Edmonton.