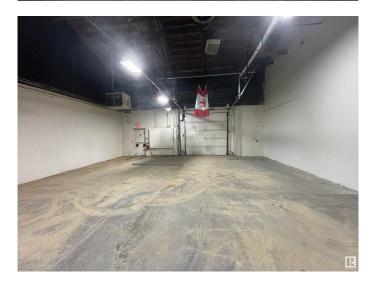

#### \$0

0 Bedroom, 0.00 Bathroom, Retail on 0.00 Acres

Prince Rupert, Edmonton, AB

4,389 sq.ft. - 6,374 sq.ft. of retail space for lease on 111 Avenue. This space offers a location with high visibility, attracting over 26,400 vehicles per day. Recently renovated, the building features modern upgrades that create an atmosphere suitable for medical, professional, and retail uses. Tenants will benefit from on-site parking for clients and staff, along with easy access from 111 Avenue, and quick connections to Yellowhead Trail and Downtown Edmonton. The open-concept layout provides flexibility for various business needs, making it an ideal choice for those seeking a high-traffic, accessible location in Edmonton.