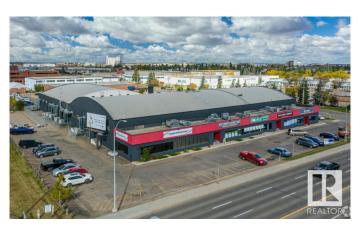

#### \$0

0 Bedroom, 0.00 Bathroom, Retail on 0.00 Acres

Prince Rupert, Edmonton, AB

4,389 sq.ft. - 6,374 sq.ft. of retail space for lease on 111 Avenue. This space offers a location with high visibility, attracting over 26,400 vehicles per day. Recently renovated, the building features modern upgrades that create an atmosphere suitable for medical, professional, and retail uses. Tenants will benefit from on-site parking for clients and staff, along with easy access from 111 Avenue, and quick connections to Yellowhead Trail and Downtown Edmonton. The open-concept layout provides flexibility for various business needs, making it an ideal choice for those seeking a high-traffic, accessible location in Edmonton.