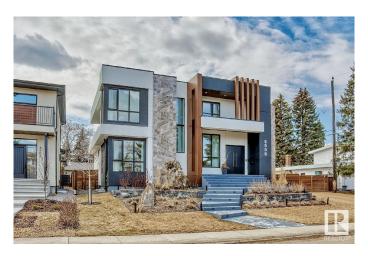

# \$12,500 - 8908 140 Street, Edmonton

MLS® #E4415249

### \$12,500

5 Bedroom, 6.00 Bathroom, 3,589 sqft Rental on 0.00 Acres

Parkview, Edmonton, AB

Welcome to this one-of-a-kind, custom luxury infill home with a garden suite in the prestigious and highly sought-after Parkview neighbourhood (valleyview side) This stunning, sleek, modern & open-concept home was built with all premium/top-notch materials & finished w advance technologies & 5 mins walk to the river valley. Upon entering the grand double door entry, you are greeted by the spacious and inviting bright main floor with sweeping floor-to-ceiling Italian windows that offer abundance of natural lighting throughout the day. On the uniquely designed main floor main is the kitchen, butler's kitchen, 4-season room, half-bath, office & guest bdrm/ensuite. Up the solid wood open staircase is the 2nd level/ exquisite master loft with a jaw-dropping W/I closet and ensuite with access to the private patio. Lower level offers 2 bdrms W/I closets/ensuites, rec/theatre area, steam room, wet bar & half bath. Above the heated triple-car garage is the lovely garden suite! Dogs under 25lbs-negotiable. No cats!