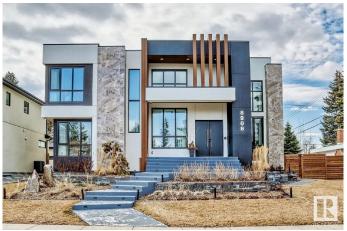

# \$12,500 - 8908 140 Street, Edmonton

MLS® #E4415249

### \$12,500

5 Bedroom, 6.00 Bathroom, 3,589 sqft Rental on 0.00 Acres

Parkview, Edmonton, AB

Welcome to this one-of-a-kind, custom luxury infill home with a garden suite in the prestigious and highly sought-after Parkview neighbourhood (valleyview side) This stunning, sleek, modern & open-concept home was built with all premium/top-notch materials & finished w advance technologies & 5 mins walk to the river valley. Upon entering the grand double door entry, you are greeted by the spacious and inviting bright main floor with sweeping floor-to-ceiling Italian windows that offer abundance of natural lighting throughout the day. On the uniquely designed main floor main is the kitchen, butler's kitchen, 4-season room, half-bath, office & guest bdrm/ensuite. Up the solid wood open staircase is the 2nd level/ exquisite master loft with a jaw-dropping W/I closet and ensuite with access to the private patio. Lower level offers 2 bdrms W/I closets/ensuites, rec/theatre area, steam room, wet bar & half bath. Above the heated triple-car garage is the lovely garden suite! Dogs under 25lbs-negotiable. No cats!