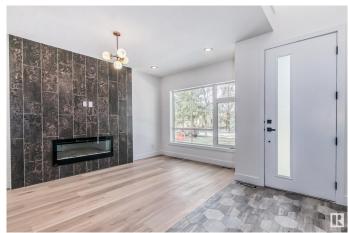

## \$729,900

3 Bedroom, 3.50 Bathroom, 1,802 sqft Single Family on 0.00 Acres

Grovenor, Edmonton, AB

One of the best neighborhood in Edmonton, Almost 2730 SQFT, 3 Bedroom upstairs, 2 1/2 bathrooms upstairs, laundry upstairs with sink, huge windows for bright light through out the house, hardwood on main floor, upgraded kitchen with drop ceiling and quartz as back flash, waterfall with double Island, lots of upgrade with plumbing and electrical fixtures, security camera's, ACRYLIC STUCCO. LEGAL SUITE included Final grade and fully finished deck.

#### Interior

Interior Features ensuite bathroom

Appliances Dishwasher - Energy Star, Dryer, Garage Control, Hood Fan,

Oven-Microwave, Refrigerator-Energy Star, Stove-Countertop Gas,

Washer - Energy Star

Heating Forced Air-1, Natural Gas