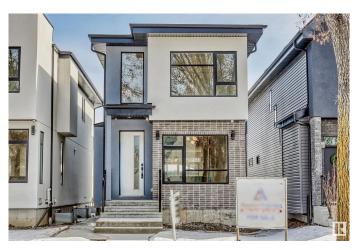

## \$729,900

3 Bedroom, 3.50 Bathroom, 1,802 sqft Single Family on 0.00 Acres

Grovenor, Edmonton, AB

One of the best neighborhood in Edmonton, Almost 2730 SQFT, 3 Bedroom upstairs, 2 1/2 bathrooms upstairs, laundry upstairs with sink, huge windows for bright light through out the house, hardwood on main floor, upgraded kitchen with drop ceiling and quartz as back flash, waterfall with double Island, lots of upgrade with plumbing and electrical fixtures, security camera's, ACRYLIC STUCCO. LEGAL SUITE included Final grade and fully finished deck.

#### Interior

Interior Features ensuite bathroom

Appliances Dishwasher - Energy Star, Dryer, Garage Control, Hood Fan,

Oven-Microwave, Refrigerator-Energy Star, Stove-Countertop Gas,

Washer - Energy Star

Heating Forced Air-1, Natural Gas