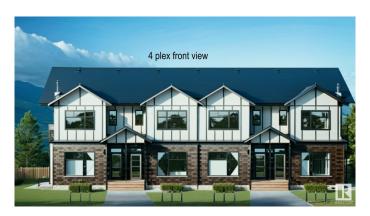

## \$2,156,000

5 Bedroom, 3.50 Bathroom, 5,156 sqft Single Family on 0.00 Acres

Meadowlark Park (Edmonton), Edmonton, AB

4plex in Meadowlark Edmonton. Facing future park and next to future LRT train station. The 4plex with 3 legal secondary suite basement(2) beds). Upstairs each unit is around 1285 -1293 sf. The Secondary suite Basement is around 639 sqft. The project layouts are designed for Between Downtown & West Mall public transport commuters. "NOT" support CMHC financing program. Conventional mortgage lender ONLY. Fully finished and equipped with all appliances and landscaping. Walk to the train (LRT) station between West Mall and the Downtown route. The project is estimated to be completed in the Summer 2025. Currently, it is at the beginning of framing stage. Photos are 3D rendering for illustration purpose only.

Year Built 2024

Type Single Family

Sub-Type 4PLEX
Style 2 Storey
Status Active