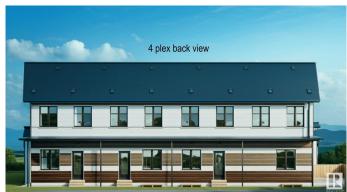

## \$2,156,000

5 Bedroom, 3.50 Bathroom, 5,156 sqft Single Family on 0.00 Acres

Meadowlark Park (Edmonton), Edmonton, AB

4plex in Meadowlark Edmonton. Facing future park and next to future LRT train station. The 4plex with 3 legal secondary suite basement(2) beds). Upstairs each unit is around 1285 -1293 sf. The Secondary suite Basement is around 639 sqft. The project layouts are designed for Between Downtown & West Mall public transport commuters. "NOT" support CMHC financing program. Conventional mortgage lender ONLY. Fully finished and equipped with all appliances and landscaping. Walk to the train (LRT) station between West Mall and the Downtown route. The project is estimated to be completed in the Summer 2025. Currently, it is at the beginning of framing stage. Photos are 3D rendering for illustration purpose only.

Year Built 2024

Type Single Family

Sub-Type 4PLEX
Style 2 Storey
Status Active