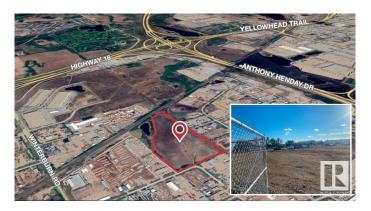

## **\$0 - 20710 111 Avenue, Edmonton**

MLS® #E4412709

## \$0

0 Bedroom, 0.00 Bathroom, Land Commercial on 0.00 Acres

Winterburn Industrial Area East, Edmonton, AB

Property entails several industrial lots with flexible sizes FOR LEASE. Lots sizes ranging from 1, 2, 2.3, 3, 4, 5, 6 and up to 10 Acres contiguous. All lots are compacted gravel/concrete, 6ft chain-link fence, and 3-phase power connection.

## **Community Information**

Address 20710 111 Avenue

Area Edmonton

Subdivision Winterburn Industrial Area Ea

City Edmonton
County ALBERTA

Province AB

Postal Code T5S 2G6