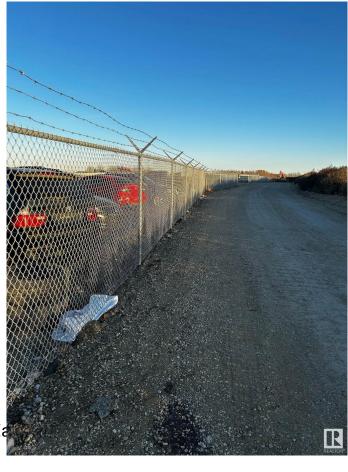

## \$0

0 Bedroom, 0.00 Bathroom, Land Commercial on 0.00 Acres

Winterburn Industrial Area East, Edmonton, AB

Property entails several industrial lots with flexible sizes FOR LEASE. Lots sizes ranging from 1, 2, 2.3, 3, 4, 5, 6 and up to 10 Acres contiguous. All lots are compacted gravel/concrete, 6ft chain-link fence, and 3-phase power connection.