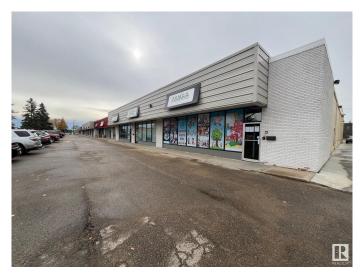

### \$0

0 Bedroom, 0.00 Bathroom, Retail on 0.00 Acres

Blatchford Area, Edmonton, AB

Located just off Kingsway Ave, close to downtown and the growing Blatchford neighborhood, this property offers flexible spaces ranging from 1,500 sq ft to 4,986 sq ft. With ample parking and a diverse tenant mix, these spaces are perfect for businesses seeking convenience, visibility, and access to a growing residential area. Ideal for retail, office, or service businesses. Don't miss out on this great leasing opportunity!