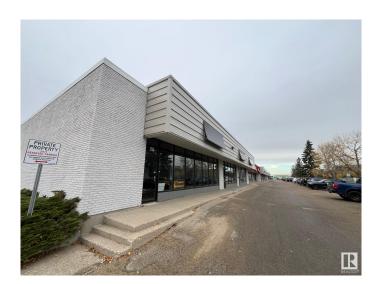

### \$0

0 Bedroom, 0.00 Bathroom, Retail on 0.00 Acres

Blatchford Area, Edmonton, AB

Located just off Kingsway Ave, close to downtown and the growing Blatchford neighborhood, this property offers flexible spaces ranging from 1,500 sq ft to 4,986 sq ft. With ample parking and a diverse tenant mix, these spaces are perfect for businesses seeking convenience, visibility, and access to a growing residential area. Ideal for retail, office, or service businesses. Don't miss out on this great leasing opportunity!

Built in 1965

## **Exterior**

Exterior Block
Construction Block