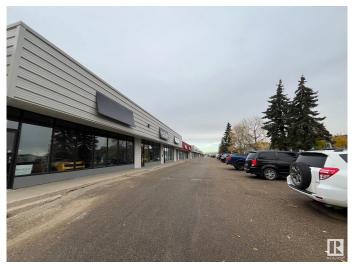

### \$0

0 Bedroom, 0.00 Bathroom, Retail on 0.00 Acres

Blatchford Area, Edmonton, AB

Located just off Kingsway Ave, close to downtown and the growing Blatchford neighborhood, this property offers flexible spaces ranging from 1,500 sq ft to 4,986 sq ft. With ample parking and a diverse tenant mix, these spaces are perfect for businesses seeking convenience, visibility, and access to a growing residential area. Ideal for retail, office, or service businesses. Don't miss out on this great leasing opportunity!