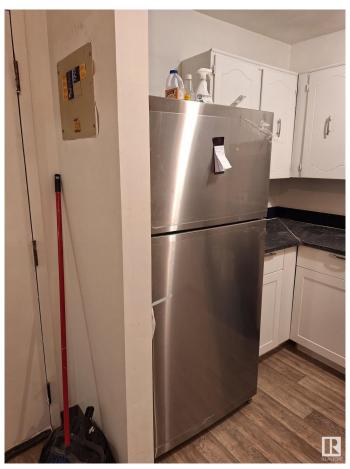

### \$89,500

1 Bedroom, 1.00 Bathroom, 667 sqft Condo / Townhouse on 0.00 Acres

Fraser, Edmonton, AB

This beautiful 1 BED/1 BATH+DEN is fully renovated. New appliances, new flooring, new bathroom, new paint. The unit is turn key and very well maintained. The primary Bedroom is spacious. The den offers perfect space for a home office or storage. The private patio is a great place for your summer BBQing. Quiet, Friendly Community close to shopping, schools, walking distance to Transit & quick access to Anthony Henday.

### Interior

Appliances Dishwasher-Built-In, Refrigerator, Stove-Electric

Heating Forced Air-1, Natural Gas