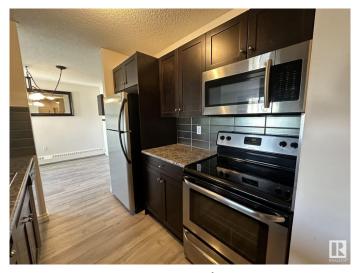

#### \$229,000

2 Bedroom, 2.00 Bathroom, 936 sqft Condo / Townhouse on 0.00 Acres

Queen Mary Park, Edmonton, AB

RENOVATED AND MOVE IN READY AMAZING SPACE OVER LOOKING THE INNER COURTYARD AND IN THE HEART OF THE BREWERY DISTRICT!!! FABULOUS TOP FLOOR CORNER UNIT in "THE POINTE II"! This is an impressive quality renovated & spacious 2 bedroom 2 bathroom top floor QUIET corner unit that has large sized living areas. The space features plank flooring, lots of closet and storage space, bedrooms that will fit queen and king beds, in suite laundry, beautiful kitchen with stainless appliances and a serving window with an eating bar, spacious living room with a large deck and a large dinning area. The 2 bedrooms are at opposite ends of the suite so great for privacy. An impressive and a must see apartment!