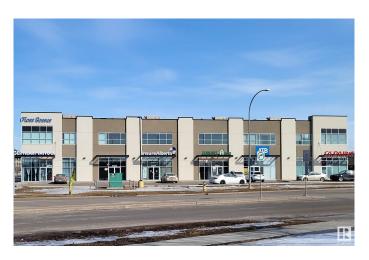

### \$315,000

0 Bedroom, 0.00 Bathroom, Office on 0.00 Acres

Girard Industrial, Edmonton, AB

Prime office space available immediately for sale/lease in Regency Argyll Plaza, located in a high-traffic area with excellent visibility at the crossing of Argyll Road and 76 Avenue NW, opposite to Pure Casino. Affordable lease rate, and low common area cost/condo fee, this space is ideal for a wide range of businesses. Ample scrambled parking on site and easy access to major freeways. Can be combined with unit# 201, a 1,098 SF bay for a total of 2,357 SF space. Elevator access and close to stairs. Lots of glazing, facing Argyll Road. Please explore the opportunity to establish your business in this prime location.

#### **Exterior**

Exterior Concrete, Steel Frame Construction Concrete, Steel Frame