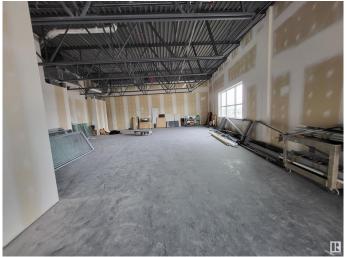

### \$315,000

0 Bedroom, 0.00 Bathroom, Office on 0.00 Acres

Girard Industrial, Edmonton, AB

Prime office space available immediately for sale/lease in Regency Argyll Plaza, located in a high-traffic area with excellent visibility at the crossing of Argyll Road and 76 Avenue NW, opposite to Pure Casino. Affordable lease rate, and low common area cost/condo fee, this space is ideal for a wide range of businesses. Ample scrambled parking on site and easy access to major freeways. Can be combined with unit# 201, a 1,098 SF bay for a total of 2,357 SF space. Elevator access and close to stairs. Lots of glazing, facing Argyll Road. Please explore the opportunity to establish your business in this prime location.

#### **Exterior**

Exterior Concrete, Steel Frame Construction Concrete, Steel Frame