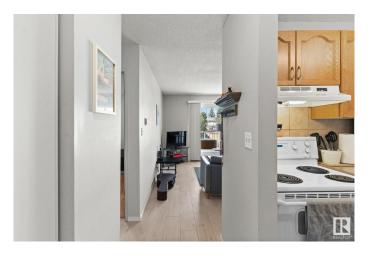

#### Interior

**Appliances** Dishwasher-Built-In, Hood Fan, Oven-Microwave, Refrigerator,

Stove-Electric

Heating Hot Water, Natural Gas