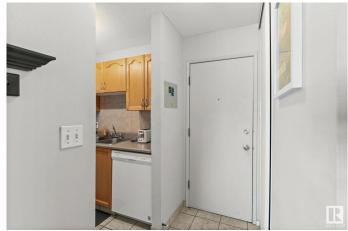

#### Interior

**Appliances** Dishwasher-Built-In, Hood Fan, Oven-Microwave, Refrigerator,

Stove-Electric

Heating Hot Water, Natural Gas