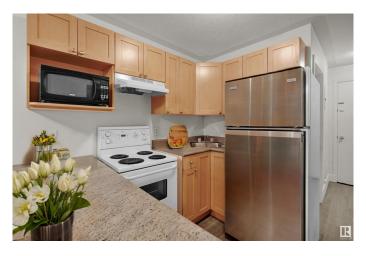

### \$69,900

1 Bedroom, 1.00 Bathroom, 339 sqft Condo / Townhouse on 0.00 Acres

Westmount, Edmonton, AB

Welcome Home! Studio Apartment in Westmount Manor Just on 124 St. Terrific Location close to Down town, Rogers Place, and walking distance to all your favourite spots for shopping, dining, and walking trails. Entire building getting a face lift to compliment the location and future value. Ground floor unit has covered concrete patio. Updated bathroom, living and kitchen. Vinyl plank flooring throughout. Appliances included. Ample closet space. Affordable downtown living makes this a great investment property or place to call home. Easy access to university, work, and all of what Edmonton has to offer. Condo fees include heat and water.