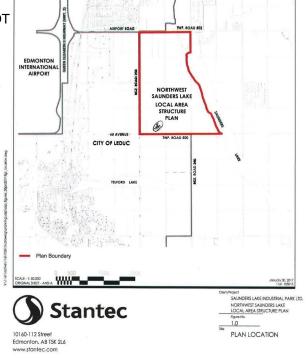

## \$3,890,000

0 Bedroom, 0.00 Bathroom, Rural on 59.80 Acres

None, Rural Leduc County, AB

APP 59.8 ACRES(MORE OR LESS).LOCATED ON 65 AVE BETWEEN RR 245 AND 250.PARCEL IS LOCATED IN LEDUC COUNTY AND HAS A GREAT POTENTIAL IN SAUNDERS LAKE AREA STRUCTURE PLAN.FUTURE PROPOSED ZONING IS MEDIUM INDUSTRIAL.