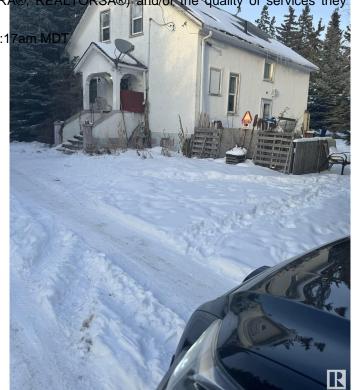

## \$1,899,000

0 Bedroom, 0.00 Bathroom, Rural on 21.18 Acres

None, Rural Leduc County, AB

Five minutes from Edmonton International Airport, 21.18 Acres zoned Country Residential with great exposure of Airport Road. Presently generating \$4700 rental income from various residential units on the property, rented on month to month basis, plus a vacant heated shop (rented in past) also can generate another \$500/month, also a vacant Barn can be rented for horses etc, numerous possibilities of generating more rental income. Property being sold at "As-is" basis, Country residential land use zone allows potential development of this property into 7 separate Estate lots, some of them backing to a natural creek.