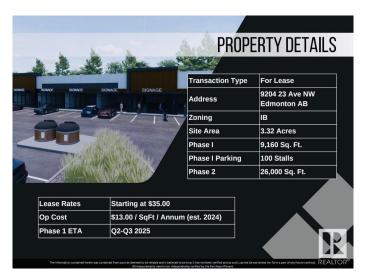

#### \$0

0 Bedroom, 0.00 Bathroom, Retail on 0.00 Acres

Parsons Industrial, Edmonton, AB

Welcome to District 23, Anchored by the renowned Starbucks Coffee, Daycare & Pizza this dynamic plaza offers a prime location, ensuring high foot traffic and visibility for businesses. With Starbucks as the cornerstone, District 23 invites a diverse mix of tenants to join this retail haven, catering to various businesses. Currently Phase 1 – only 3 units remaining, 1235 SQFT each plus offering ample space for your business. Embrace the opportunity to be part of this thriving retail landscape, where every storefront contributes to a vibrant tapestry of offerings. COMING Q1/2026

### **Essential Information**

MLS® # E4385472

Bathrooms 0.00
Acres 0.00
Year Built 2024
Type Retail

Status Active

## **Community Information**

Address 9204 23 Avenue

Area Edmonton

Subdivision Parsons Industrial

City Edmonton
County ALBERTA

Province AB

Postal Code T6N 1H9

### **Additional Information**

Date Listed May 3rd, 2024

Days on Market 422

Zoning Zone 41

DATA IS DEEMED RELIABLE BUT IS NOT GUARANTEED ACCURATE BY THE REALTORS® ASSOCIATION OF EDMONTON. COPYRIGHT 2025 BY THE REALTORS® ASSOCIATION OF EDMONTON. ALL RIGHTS RESERVED.Trademarks are owned or controlled by the Canadian Real Estate Association (CREA) and identify real estate professionals who are members of CREA (REALTOR®, REALTORS®) and/or the quality of services they provide (MLS®, Multiple Listing Service®)