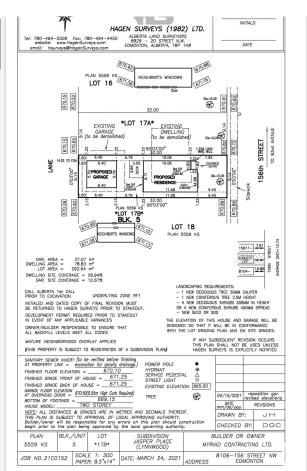

#### \$215,000

0 Bedroom, 0.00 Bathroom, Single Family on 0.07 Acres

Lynnwood, Edmonton, AB

This 30' x 105' lot is wider than most city infill lots. In LYNNWOOD, it's close and walkable to everything including schools, shopping, parks, community league, restaurants! Only 5 blocks to River Valley through Rio Terrace. Excellent transit. West facing Lot is serviced! Make this fantastic neighbourhood your new home!

## **Community Information**

Address 8116 156 Street Nw Nw

Area Edmonton
Subdivision Lynnwood
City Edmonton
County ALBERTA

Province AB

Postal Code T5R 1Y2