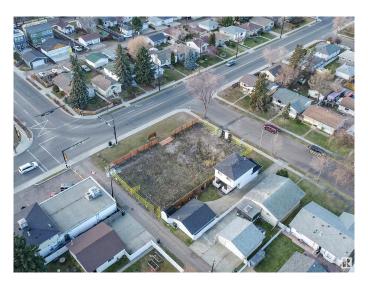

#### \$155,000

0 Bedroom, 0.00 Bathroom, Single Family on 0.07 Acres

Beverly Heights, Edmonton, AB

Fully Serviced 25' x 120' vacant lot, READY TO BUILD! South facing back yard. Across from Ada Blvd and steps to the River Valley! Developer can build or bring your own contractor.