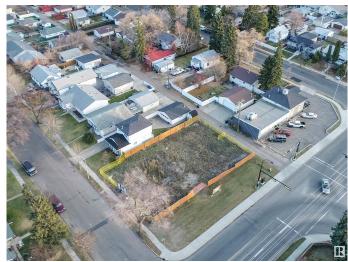

#### \$155,000

0 Bedroom, 0.00 Bathroom, Single Family on 0.07 Acres

Beverly Heights, Edmonton, AB

Fully Serviced 25' x 120' vacant lot, READY TO BUILD! South facing back yard. Across from Ada Blvd and steps to the River Valley! Developer can build or bring your own contractor.