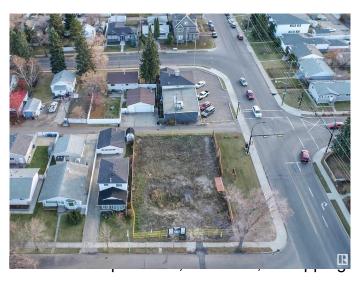

#### \$155,000

0 Bedroom, 0.00 Bathroom, Single Family on 0.07 Acres

Beverly Heights, Edmonton, AB

Fully Serviced 25' x 120' vacant lot, READY TO BUILD! South facing back yard. Across from Ada Blvd and steps to the River Valley! Developer can build or bring your own contractor.