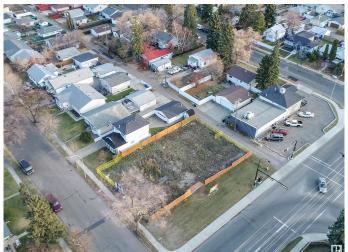

### \$155,000

0 Bedroom, 0.00 Bathroom, Single Family on 0.07 Acres

Beverly Heights, Edmonton, AB

Vacant 25' x 120' Lot, READY TO BUILD!! South facing backyard. Across from Ada Blvd and steps to Gorgeous River Valley. Build on an affordable lot and enjoy the incredible amenities around! Developer can build or bring your own contractor.