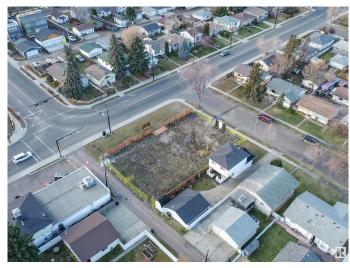

### \$155,000

0 Bedroom, 0.00 Bathroom, Single Family on 0.07 Acres

Beverly Heights, Edmonton, AB

Vacant 25' x 120' Lot, READY TO BUILD!! South facing backyard. Across from Ada Blvd and steps to Gorgeous River Valley. Build on an affordable lot and enjoy the incredible amenities around! Developer can build or bring your own contractor.