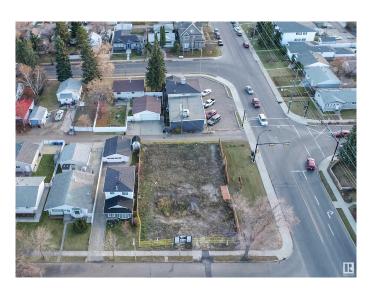

### \$155,000

0 Bedroom, 0.00 Bathroom, Single Family on 0.07 Acres

Beverly Heights, Edmonton, AB

Vacant 25' x 120' Lot, READY TO BUILD!! South facing backyard. Across from Ada Blvd and steps to Gorgeous River Valley. Build on an affordable lot and enjoy the incredible amenities around! Developer can build or bring your own contractor.