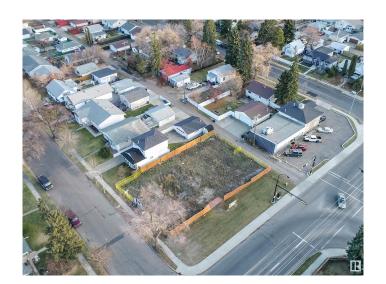

# \$150,000 - 4841 115 Avenue Nw, Edmonton

MLS® #E4352560

### \$150,000

0 Bedroom, 0.00 Bathroom, Single Family on 0.07 Acres

Beverly Heights, Edmonton, AB

Building Lot 25' x 120' Fully serviced vacant lot. READY TO BUILD! South rear yard. Across the street from Ada Blvd and the gorgeous River Valley! Developer can build or bring your own contractor.

#### **Exterior**

Exterior Features Back Lane, Golf Nearby,

Transportation

Lot Description 25' x 139'