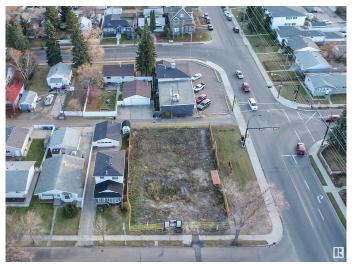

# \$150,000 - 4841 115 Avenue Nw, Edmonton

MLS® #E4352560

### \$150,000

0 Bedroom, 0.00 Bathroom, Single Family on 0.07 Acres

Beverly Heights, Edmonton, AB

Building Lot 25' x 120' Fully serviced vacant lot. READY TO BUILD! South rear yard. Across the street from Ada Blvd and the gorgeous River Valley! Developer can build or bring your own contractor.

#### **Exterior**

Exterior Features Back Lane, Golf Nearby,

Transportation

Lot Description 25' x 139'