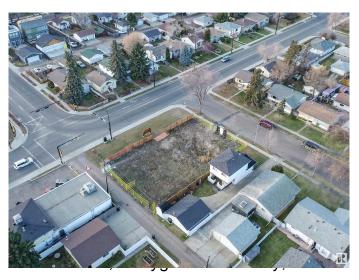

# \$150,000 - 4841 115 Avenue Nw, Edmonton

MLS® #E4352560

### \$150,000

0 Bedroom, 0.00 Bathroom, Single Family on 0.07 Acres

Beverly Heights, Edmonton, AB

Building Lot 25' x 120' Fully serviced vacant lot. READY TO BUILD! South rear yard. Across the street from Ada Blvd and the gorgeous River Valley! Developer can build or bring your own contractor.

#### **Exterior**

Exterior Features Back Lane, Golf Nearby,

Transportation

Lot Description 25' x 139'