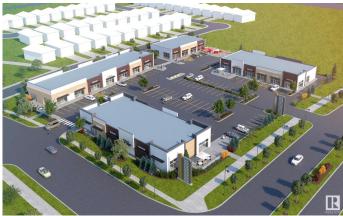

#### \$0

0 Bedroom, 0.00 Bathroom, Retail on 0.00 Acres

Charlesworth, Edmonton, AB

Multiple commercial Retail Units are available for pre-leasing in this rapidly developing community of Charlesworth in fast growing SW corridor of the city. The community is expanding quickly with proposed high density buildings in the surrounding of this development. This high quality development should be up for possession in Spring/Summer of 2023. We are leasing these units from \$ 32-00 PSF and, the DRIVE THRU UNITS at 35.00 PSF. A variety of businesses including: Food and Beverage Services, Personal Services, Financial and Insurance, Health Services/Medical usages (General Physician, Pharmacy, Chiro, Massage etc.), Day Care and, Out of School care, Dine in restaurant are a good fit to serve this local community. We have units available with Patio.