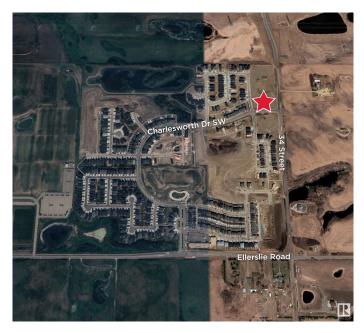

#### \$0

0 Bedroom, 0.00 Bathroom, Retail on 0.00 Acres

Charlesworth, Edmonton, AB

Multiple commercial Retail Units are available for pre-leasing in this rapidly developing community of Charlesworth in fast growing SW corridor of the city. The community is expanding quickly with proposed high density buildings in the surrounding of this development. This high quality development should be up for possession in Spring/Summer of 2023. We are leasing these units from \$ 32-00 PSF and, the DRIVE THRU UNITS at 35.00 PSF. A variety of businesses including: Food and Beverage Services, Personal Services, Financial and Insurance, Health Services/Medical usages (General Physician, Pharmacy, Chiro, Massage etc.), Day Care and, Out of School care, Dine in restaurant are a good fit to serve this local community. We have units available with Patio.

**Community Information** 

| Address     | 104 Charlesworth Drive |
|-------------|------------------------|
| Area        | Edmonton               |
| Subdivision | Charlesworth           |
| City        | Edmonton               |
| County      | ALBERTA                |
| Province    | AB                     |
| Postal Code | T6X 1A5                |